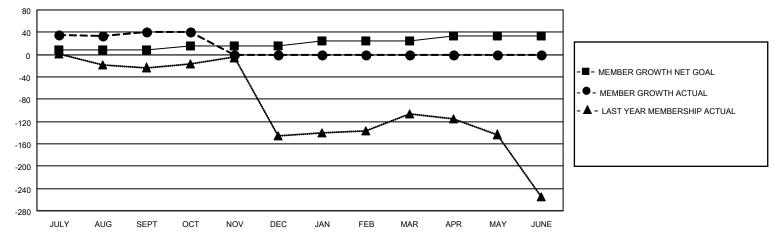

## District 305 S

| Clubs         |               |             |               | Members               |                        |                         |                                                    |  |
|---------------|---------------|-------------|---------------|-----------------------|------------------------|-------------------------|----------------------------------------------------|--|
|               | RESULTS FOR   | R 2020-2021 |               | RESULTS FOR 2020-2021 |                        |                         |                                                    |  |
| QUARTER       | NEW CLUB GOAL | NEW CLUBS   | DROPPED CLUBS | QUARTER MEME          | BER GROWTH NET<br>GOAL | MEMBER GROWTH<br>ACTUAL | DROPPED<br>MEMBERS ACTUAL<br>(including transfers) |  |
| JULY/AUG/SEPT | 1             | 1           | 0             | JULY/AUG/SEPT         | 8                      | 71                      | 26                                                 |  |
| OCT/NOV/DEC   | 1             | 0           | 0             | OCT/NOV/DEC           | 8                      | 14                      | 9                                                  |  |
| JAN/FEB/MAR   | 1             | 0           | 0             | JAN/FEB/MAR           | 8                      | 0                       | 0                                                  |  |
| APR/MAY/JUNE  | 1             | 0           | 0             | APR/MAY/JUNE          | 10                     | 0                       | 0                                                  |  |

#### GOALS AND ACTUAL MEMBERS CUMULATIVE

| DROPPED CLUBS: 0 |    | 16 CLUBS OF 85 ADDED 1 OR MORE<br>NEW MEMBERS | GENDER DISTRIBUTION  MALE 1,056 (75.11%) |                                         |     |
|------------------|----|-----------------------------------------------|------------------------------------------|-----------------------------------------|-----|
| DROPPED MEMBERS  |    |                                               | FEMALE                                   | 350 (24.89%)                            |     |
| DECEASED         | 3  | CLICK HERE FOR CUMULATIVE                     | TOTAL FAMILY UNIT MEMBERS                |                                         | 982 |
| CLUB CANCELLED   | 0  | MEMBERSHIP DATA                               |                                          | 2 2 2 2 2 2 2 2 2 2 2 2 2 2 2 2 2 2 2 2 | 725 |
| OTHER 32         |    |                                               | FAMILY MEMBERS PAYING HALF DUES          |                                         | 123 |
| TOTAL            | 35 |                                               |                                          |                                         |     |