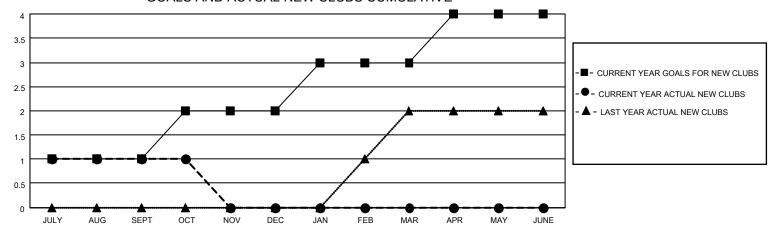

## District 305 S

| Clubs         |               |             |               | Members               |                        |                         |                                                    |  |
|---------------|---------------|-------------|---------------|-----------------------|------------------------|-------------------------|----------------------------------------------------|--|
|               | RESULTS FOR   | R 2020-2021 |               | RESULTS FOR 2020-2021 |                        |                         |                                                    |  |
| QUARTER       | NEW CLUB GOAL | NEW CLUBS   | DROPPED CLUBS | QUARTER MEME          | BER GROWTH NET<br>GOAL | MEMBER GROWTH<br>ACTUAL | DROPPED<br>MEMBERS ACTUAL<br>(including transfers) |  |
| JULY/AUG/SEPT | 1             | 1           | 0             | JULY/AUG/SEPT         | 8                      | 71                      | 26                                                 |  |
| OCT/NOV/DEC   | 1             | 0           | 0             | OCT/NOV/DEC           | 8                      | 14                      | 9                                                  |  |
| JAN/FEB/MAR   | 1             | 0           | 0             | JAN/FEB/MAR           | 8                      | 0                       | 0                                                  |  |
| APR/MAY/JUNE  | 1             | 0           | 0             | APR/MAY/JUNE          | 10                     | 0                       | 0                                                  |  |

#### GOALS AND ACTUAL NEW CLUBS CUMULATIVE